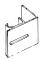

# TRACK MOUNTING

Reverse Angle Mounted Track Continuous leg-in angle to attach to steel jambs

Angle Mounted Track Continuous leg-out angle used on larger doors to attach to wood jambs