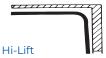

## TRACK CONFIGURATIONS

installations

Inclined Track
To follow pitchof
roof

Hi-Lift Vertical Lift
To put horizontal track as close to ceiling as possible Vertical vertical rise where headroom is available