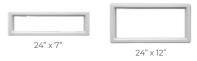

# **CHOOSE YOUR OPTIONS**



#### **COLORS**





Color Select™

\*ColorSelect™ uses Sherwin Williams Polane® Solar Reflective Polyurethane Enamel, providing a durable, heat-repelling coating.

### **WINDOWS**





\*Only available in 3-inch

#### GLASS













# Double Dark\*

\*Tempered only. All other glass is available in both tempered and untempered.

# TRACK MOUNTING



Reverse Angle Mounted Track Continuous leg-in angle to attach to steel jambs



Angle Mounted Track Continuous leg-out angle used on larger doors to attach to wood jambs

## TRACK CONFIGURATIONS



installations

Inclined Track
To follow pitchof
roof



Hi-Lift Vertical Lift
To put horizontal track as close to ceiling as possible Vertical vertical rise where headroom is available