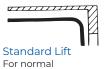

## TRACK CONFIGURATIONS

installations

Inclined Track
To follow pitchof
roof

Hi-Lift Vertical Lift
To put horizontal track as close to ceiling as possible Vertical vertical rise where headroom is available