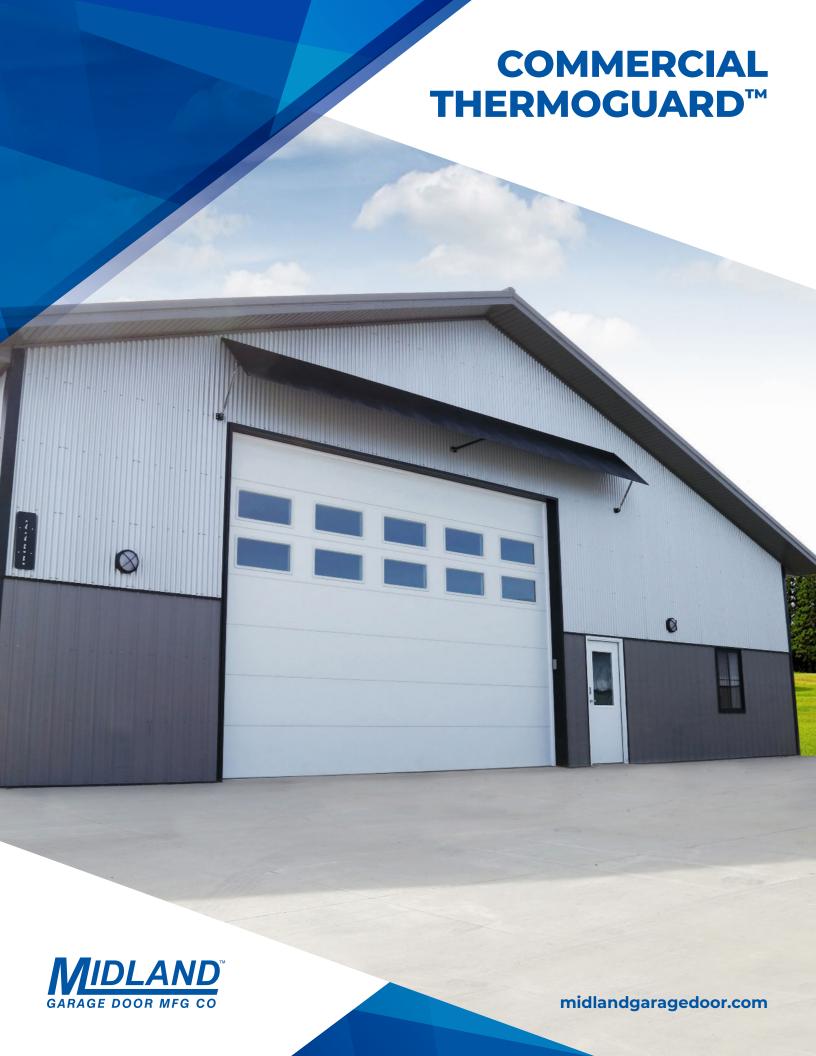

# **CHOOSE YOUR OPTIONS**



#### **COLORS**





Color Select™

\*ColorSelect™ uses Sherwin Williams Polane® Solar Reflective Polyurethane Enamel, providing a durable, heat-repelling coating.

### **WINDOWS**





\*Only available in 3-inch

#### GLASS













# Double Dark\*

\*Tempered only. All other glass is available in both tempered and untempered.

# TRACK MOUNTING



Reverse Angle Mounted Track Continuous leg-in angle to attach to steel jambs



Angle Mounted Track Continuous leg-out angle used on larger doors to attach to wood jambs

## TRACK CONFIGURATIONS



installations

Inclined Track
To follow pitchof
roof



Hi-Lift Vertical Lift
To put horizontal track as close to ceiling as possible Vertical vertical rise where headroom is available