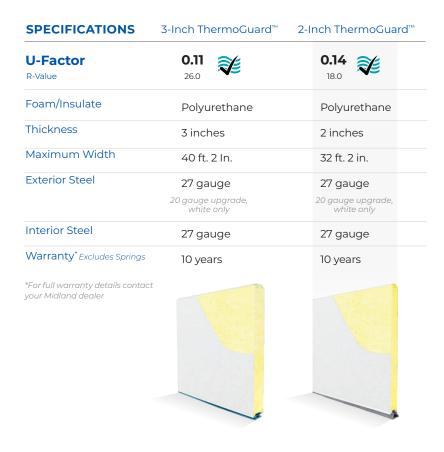

# **CHOOSE YOUR OPTIONS**



#### **COLORS**





Color Select™

\*ColorSelect™ uses Sherwin Williams Polane® Solar Reflective Polyurethane Enamel, providing a durable, heat-repelling coating.

### **WINDOWS**





\*Only available in 3-inch

#### GLASS













# Double Dark\*

\*Tempered only. All other glass is available in both tempered and untempered.

# TRACK MOUNTING



Reverse Angle Mounted Track Continuous leg-in angle to attach to steel jambs



Angle Mounted Track Continuous leg-out angle used on larger doors to attach to wood jambs

## TRACK CONFIGURATIONS



installations

Inclined Track
To follow pitchof
roof



Hi-Lift Vertical Lift
To put horizontal track as close to ceiling as possible Vertical vertical rise where headroom is available