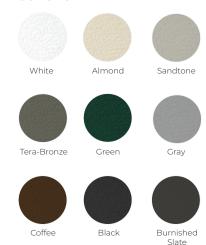

#### **COLORS**

Color Select™

\*ColorSelect™ uses Sherwin Williams Polane® Solar Reflective Polyurethane Enamel, providing a durable, heat-repelling coating.