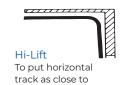

•                                   |
| Warranty Excludes Springs *For full warranty details contact your Midland dealer  Polystyrene insulation  Cross-linke polyethyler |                                      | 5 years                                                          | 5 years                             |

## **FRAME COLORS**









Black Deep Bronze Anodized Anodized



Color Select™

 $^*Color Select ^{\rm TM} \ uses \ Sherwin$ Williams Polane® Solar Reflective Polyurethane Enamel, providing a durable, heat-repelling coating.

## **GLASS**



Plain\*



Obscure



Satin\*\*



**Gray Tinted** 



Bronze



Low E



\*Stylist is only available in Plain & Satin Stylist.

\*Tempered only. All other glass is available in both tempered and untempered.

## TRACK CONFIGURATIONS







ceiling as possible