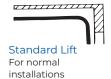

| •                                   |
| Warranty Excludes Springs *For full warranty details contact your Midland dealer  Polystyrene insulation  Cross-linke polyethyler |                                      | 5 years                                                          | 5 years                             |

## **FRAME COLORS**









Black Deep Bronze Anodized Anodized



Color Select™

 $^*Color Select ^{\rm TM} \ uses \ Sherwin$ Williams Polane® Solar Reflective Polyurethane Enamel, providing a durable, heat-repelling coating.

## **GLASS**



Plain\*



Obscure



Satin\*\*



**Gray Tinted** 



Bronze



Low E



\*Stylist is only available in Plain & Satin Stylist.

\*Tempered only. All other glass is available in both tempered and untempered.

## TRACK CONFIGURATIONS







ceiling as possible