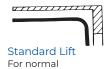

## TRACK CONFIGURATIONS

installations

roof

ceiling as possible

For low-clearance installations