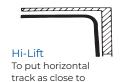

## TRACK CONFIGURATIONS

installations

roof

ceiling as possible

For low-clearance installations