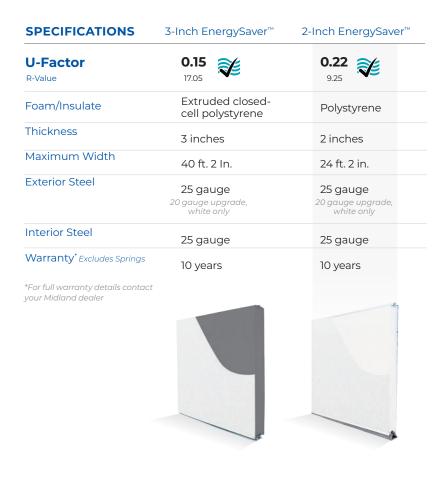

# **CHOOSE YOUR OPTIONS**



### **COLORS**







Sandtone

Tera-Bronze







Black

Tera-Bronze

\*ColorSelect™ uses Sherwin Williams Polane® Solar Reflective Polyurethane Enamel, providing a durable, heat-repelling coating.

#### **GLASS**















Double Dark\*

\*Tempered only. All other glass is available in both tempered and untempered.

# **WINDOWS**







### TRACK MOUNTING



Reverse Angle Mounted Track Continuous leg-in angle to attach to steel jambs



### Angle Mounted Track Continuous leg-out angle used on

larger doors to attach to wood jambs

## TRACK CONFIGURATIONS



installations



roof



ceiling as possible







For low-clearance installations