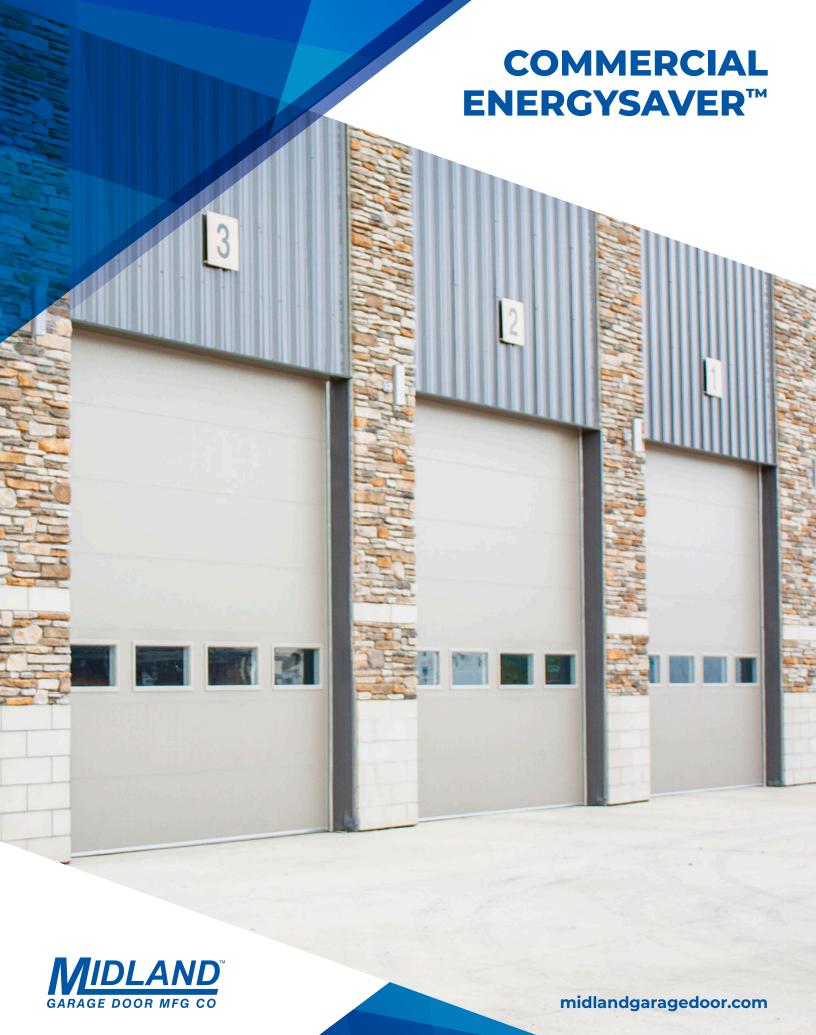

# **CHOOSE YOUR OPTIONS**



### **COLORS**







Sandtone

Tera-Bronze







Black

Tera-Bronze

\*ColorSelect™ uses Sherwin Williams Polane® Solar Reflective Polyurethane Enamel, providing a durable, heat-repelling coating.

#### **GLASS**















Double Dark\*

\*Tempered only. All other glass is available in both tempered and untempered.

# **WINDOWS**







### TRACK MOUNTING



Reverse Angle Mounted Track Continuous leg-in angle to attach to steel jambs



### Angle Mounted Track Continuous leg-out angle used on

larger doors to attach to wood jambs

## TRACK CONFIGURATIONS



installations



roof



ceiling as possible







For low-clearance installations