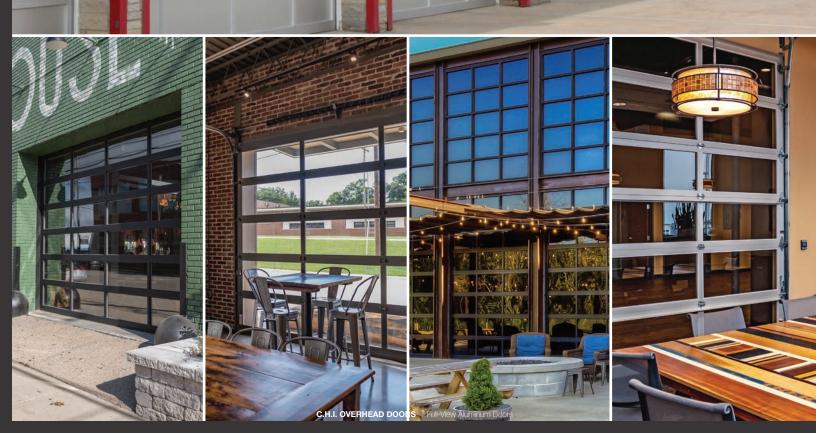

# **VERTICAL MARKET USES**

Restaurant / Pub • Extend Interior / Outdoor Spaces Car Wash • Open Concepts • Storefronts • Auto Dealerships Service Centers • Fire Departments • Modern Residential

### C.H.I. FULL-VIEW ALUMINUM DOORS ARE A PERFECT COMPLEMENT FOR YOUR BUILDING OR DESIGN PROJECT.

Have you thought about using a Full-View door to separate an open concept interior or extend your restaurant or bar space to an outdoor patio?

Full-View doors have been traditionally used where high visibility is important such as fire houses and auto dealerships – but Full-View doors can be used for many different applications. Combining flexibility in panel sizes with glass options and expansive color options, Full-View doors will enhance and improve the function of your commercial space.