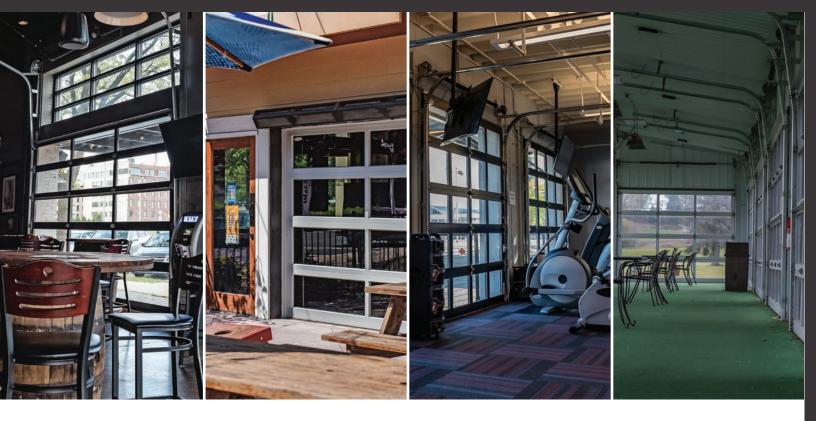

# **VERTICAL MARKET USES**

Restaurant / Pub • Extend Interior / Outdoor Spaces Car Wash • Open Concepts • Storefronts • Auto Dealerships Service Centers • Fire Departments • Modern Residential

### C.H.I. FULL-VIEW ALUMINUM DOORS ARE A PERFECT COMPLEMENT FOR YOUR BUILDING OR DESIGN PROJECT.

Have you thought about using a Full-View door to separate an open concept interior or extend your restaurant or bar space to an outdoor patio?

Full-View doors have been traditionally used where high visibility is important such as fire houses and auto dealerships – but Full-View doors can be used for many different applications. Combining flexibility in panel sizes with glass options and expansive color options, Full-View doors will enhance and improve the function of your commercial space.