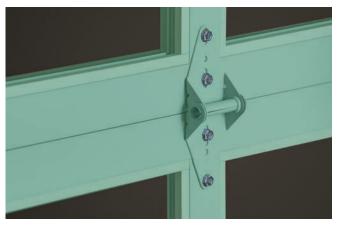

SECTION CONSTRUCTION

Rail and stile sections are assembled with through bolts for added strength and longevity.

POWDER COATING Our in-house powder coating provides 100's of color options while providing a maintenance free, durable finish.

### HARDWARE

- Package includes 11-gauge or 14-gauge hinges, as specified
- 2" or 3" long-stem or short-stem steel rollers with 10 ball bearings
- Heavy-duty adjustable top roller brackets
- Match hinges to sections for a seamless interior look, available in all 188 RAL powder coat color options