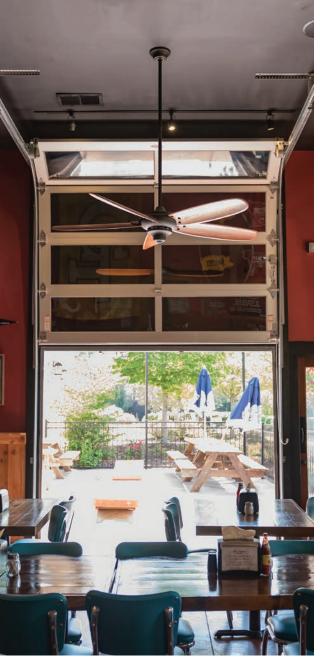

# **VERTICAL MARKET USES**

Restaurant / Pub • Extend Interior / Outdoor Spaces Car Wash • Open Concepts • Storefronts • Auto Dealerships Service Centers • Fire Departments • Modern Residential

### C.H.I. FULL-VIEW ALUMINUM DOORS ARE A PERFECT COMPLEMENT FOR YOUR BUILDING OR DESIGN PROJECT.

Have you thought about using a Full-View door to separate an open concept interior or extend your restaurant or bar space to an outdoor patio?

Full-View doors have been traditionally used where high visibility is important such as fire houses and auto dealerships – but Full-View doors can be used for many different applications. Combining flexibility in panel sizes with glass options and expansive color options, Full-View doors will enhance and improve the function of your commercial space.