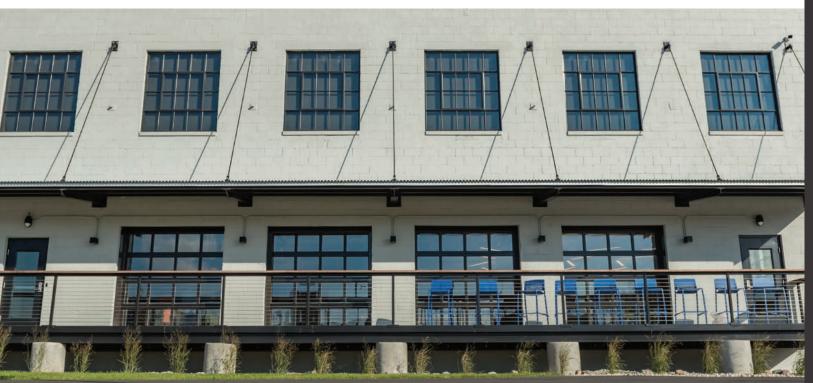

# **VERTICAL MARKET USES**

Restaurant / Pub • Extend Interior / Outdoor Spaces Car Wash • Open Concepts • Storefronts • Auto Dealerships Service Centers • Fire Departments • Modern Residential

### C.H.I. FULL-VIEW ALUMINUM DOORS ARE A PERFECT COMPLEMENT FOR YOUR BUILDING OR DESIGN PROJECT.

Have you thought about using a Full-View door to separate an open concept interior or extend your restaurant or bar space to an outdoor patio?

Full-View doors have been traditionally used where high visibility is important such as fire houses and auto dealerships – but Full-View doors can be used for many different applications. Combining flexibility in panel sizes with glass options and expansive color options, Full-View doors will enhance and improve the function of your commercial space.