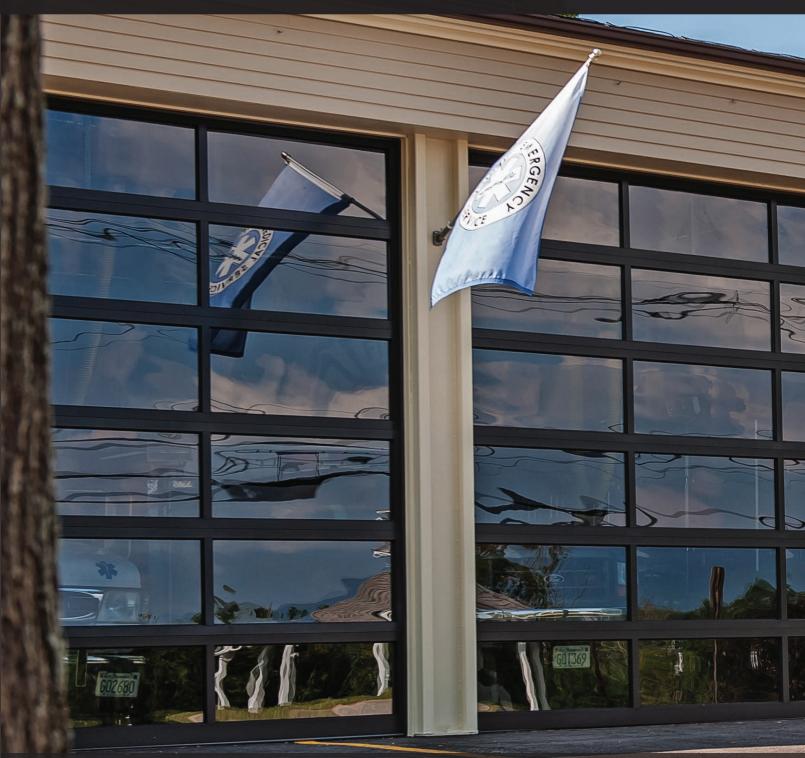

# **VERTICAL MARKET USES**

Restaurant / Pub • Extend Interior / Outdoor Spaces Car Wash • Open Concepts • Storefronts • Auto Dealerships Service Centers • Fire Departments • Modern Residential

### C.H.I. FULL-VIEW ALUMINUM DOORS ARE A PERFECT COMPLEMENT FOR YOUR BUILDING OR DESIGN PROJECT.

Have you thought about using a Full-View door to separate an open concept interior or extend your restaurant or bar space to an outdoor patio?

Full-View doors have been traditionally used where high visibility is important such as fire houses and auto dealerships – but Full-View doors can be used for many different applications. Combining flexibility in panel sizes with glass options and expansive color options, Full-View doors will enhance and improve the function of your commercial space.