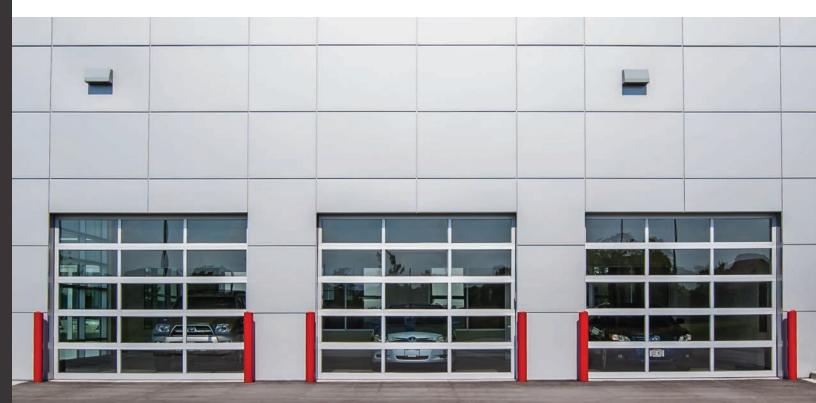

## **COMBINE HIGH DESIGN AND FUNCTION**

A clean modern look combined with flexibility, durability, and quality make this door the perfect choice for many applications. Choose from a variety of glass or solid panels to make your building project stand out from the rest.

### **SECTIONS**

- Sections are 2 inches thick, and assembled with through bolts at each vertical stile location
- Finishes are available in clear anodized or select one of our 188 RAL powder coat color options
- Section joints are tongue-and-groove with added bulb seal
- Insulated and 1/4" tempered glass is available in certain sizes (Call your distributor for quote)
- Substitute glass for insulated or non-insulated Aluminum panels
- Easily replace damaged glass or aluminum panels with removable retainer clips

Full-View doors have been traditionally used where high visibility is important such as fire houses and auto dealerships – but Full-View doors can be used for many different applications. Combining flexibility in panel sizes with glass options and expansive color options, Full-View doors will enhance and improve the function of your commercial space.