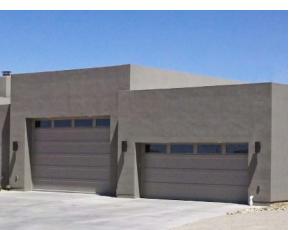

# **Specifications**

| Panel Style                      | Recessed                                                                  |
|----------------------------------|---------------------------------------------------------------------------|
| Section Construction             | 2" Thick - 2-Sided Steel                                                  |
| Section Material                 | Heavy Duty / 25 <sup>2</sup> Ga. Steel                                    |
| Insulation Type                  | 1-3/8" Polyurethane                                                       |
| R-value / Thermal<br>Performance | R-12.35                                                                   |
| Window Style <sup>3</sup>        | Long                                                                      |
| Glass                            | Insulated                                                                 |
| Warranty                         | Limited Lifetime on Sections<br>3 Years on Springs<br>6 Years on Hardware |